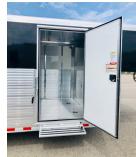

## **STANDARD FEATURES**

- 2 5/16" Gooseneck hitch
- 8'Width
- 7' Height
- 20-40' Length
- All aluminum construction
- Aluminum plank floors
- Aluminum I beam cross members on 12" centers
- 48" Extruded aluminum sides lower half with .050 smooth skin on upper half
- .040 One piece aluminum roof, aluminum roof bows
- LED marker and tail lights
- 7000lb Torsion ride spread axles
- All wheel electric brakes
- Radial tires and aluminum wheels
- 36" Side access door with camper latch and locking hasp
- Rear ramp with cable assist
- Rear roof spoiler with 3 LED lights
- 2 LED interior dome light
- 4 6000lb Floor tie downs
- Drop leg jack