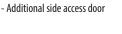

## **STANDARD FEATURES**

- 2 5/16" Gooseneck hitch
- 8'Width
- 7' Height
- 20-40' Length
- All aluminum construction
- Aluminum plank floors
- Aluminum I beam cross members on 12" centers
- 48" Extruded aluminum sides lower half with .050 smooth skin on upper half
- .040 One piece aluminum roof, aluminum roof bows
- LED marker and tail lights
- 7000lb Torsion ride spread axles
- All wheel electric brakes
- Radial tires and aluminum wheels
- 36" Side access door with camper latch and locking hasp
- Rear ramp with cable assist
- Rear roof spoiler with 3 LED lights
- 2 LED interior dome light
- 4 6000lb Floor tie downs
- Drop leg jack

## **POPULAR OPTIONS**

- Extra height
- Tapered or flat nose
- Smooth skin aluminum exterior in lieu of lower
- extruded - Lined and insulated side walls
- with smooth skin, or plywood - Vents
- Concession doors
- Side ramp
- E-Track
- Additional floor tie downs
- Storage cabinets