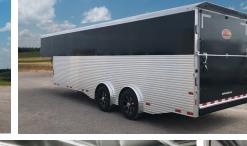

The Sundowner Workhorse gooseneck is truly the preferred trailer for construction, oil field, home and business remodel, lawn care workers, and more. The lightweight all aluminum construction is designed for years of trouble free use as a daily part of your workforce. As always, full customization is welcomed. This trailer embodies the superior quality Sundowner customers have come to expect.

8'

Ramp

Full Rear F

C

Customization always welcomed as Sundowner caters to the specific needs of individual owners.

0

Workhorse

AWMPH