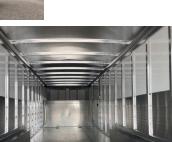

## **STANDARD FEATURES**

- 2 5/16" Gooseneck hitch
- 8'Width
- 7' Height
- 20-40' Length
- All aluminum construction
- Aluminum plank floors
- Aluminum I beam cross members on 12" centers
- 48" Extruded aluminum sides lower half with .050 smooth skin on upper half
- .040 One piece aluminum roof, aluminum roof bows
- LED marker and tail lights
- 7000lb Torsion ride spread axles
- All wheel electric brakes
- Radial tires and aluminum wheels
- 36" Side access door with camper latch and locking hasp
- Rear ramp with cable assist
- Rear roof spoiler with 3 LED lights
- 2 LED interior dome light
- 4 6000lb Floor tie downs
- Drop leg jack