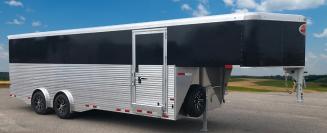

The Sundowner Workhorse gooseneck is truly the preferred trailer for construction, oil field, home and business remodel, lawn care workers, and more. The lightweight all aluminum construction is designed for years of trouble free use as a daily part of your workforce. As always, full customization is welcomed. This trailer embodies the superior quality Sundowner customers have come to expect.

## **STANDARD FEATURES**

- 2 5/16" Gooseneck hitch
- 8'Width
- 7' Height
- 20-40' Length
- All aluminum construction
- Aluminum plank floors
- Aluminum I beam cross members on 12" centers
- 48" Extruded aluminum sides lower half with .050 smooth skin on upper half
- .040 One piece aluminum roof, aluminum roof bows
- LED marker and tail lights
- 7000lb Torsion ride spread axles
- All wheel electric brakes
- Radial tires and aluminum wheels
- 36" Side access door with camper latch and locking hasp
- Rear ramp with cable assist
- Rear roof spoiler with 3 LED lights
- 2 LED interior dome light
- 4 6000lb Floor tie downs
- Drop leg jack