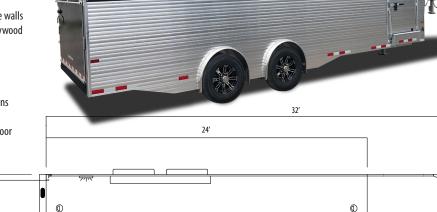

The Sundowner Workhorse gooseneck is truly the preferred trailer for construction, oil field, home and business remodel, lawn care workers, and more. The lightweight all aluminum construction is designed for years of trouble free use as a daily part of your workforce. As always, full customization is welcomed. This trailer embodies the superior quality Sundowner customers have come to expect.

## **STANDARD FEATURES**

- 2 5/16" Gooseneck hitch
- 8'Width
- 7' Height
- 20-40' Length
- All aluminum construction
- Aluminum plank floors
- Aluminum I beam cross members on 12" centers
- 48" Extruded aluminum sides lower half with .050 smooth skin on upper half
- .040 One piece aluminum roof, aluminum roof bows
- LED marker and tail lights
- 7000lb Torsion ride spread axles
- All wheel electric brakes
- Radial tires and aluminum wheels
- 36" Side access door with camper latch and locking hasp
- Rear ramp with cable assist
- Rear roof spoiler with 3 LED lights
- 2 LED interior dome light
- 4 6000lb Floor tie downs
- Drop leg jack