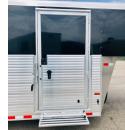

## **STANDARD FEATURES**

- 2 5/16" Gooseneck hitch
- 8'Width
- 7' Height
- 20-40' Length
- All aluminum construction
- Aluminum plank floors
- Aluminum I beam cross members on 12" centers
- 48" Extruded aluminum sides lower half with .050 smooth skin on upper half
- .040 One piece aluminum roof, aluminum roof bows
- LED marker and tail lights
- 7000lb Torsion ride spread axles
- All wheel electric brakes
- Radial tires and aluminum wheels
- 36" Side access door with camper latch and locking hasp
- Rear ramp with cable assist
- Rear roof spoiler with 3 LED lights
- 2 LED interior dome light
- 4 6000lb Floor tie downs
- Drop leg jack